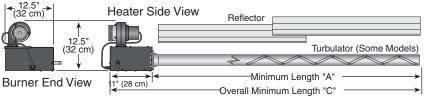

The Economical Unitary

options and a broad range of burner sizes and tube lengths

800.828.7450 www.rg-inc.com www.radiantheaters.com

BLACKHEAT™ BH • IRHS-80 RTH-75A Replacement Heater

| Model                                    |            | IRHS-80-20 | · |
|------------------------------------------|------------|------------|---|
| Minimum Length of Straight Tube*         | [ft, in] A | 20         |   |
|                                          |            |            |   |
| Overall Minimum Length of Straight Tube* | [ft, in] C | 20, 11     |   |
|                                          |            |            |   |

\*For additional lengths, please see the current Installation, Operation and Service Manual

| rrent Installatio         | n, Ope                                     | ration and Service Mar                                                                             | nual.                                                                                                                                                                                                                                                                                   |  |  |  |  |  |  |  |
|---------------------------|--------------------------------------------|----------------------------------------------------------------------------------------------------|-----------------------------------------------------------------------------------------------------------------------------------------------------------------------------------------------------------------------------------------------------------------------------------------|--|--|--|--|--|--|--|
|                           |                                            | 80                                                                                                 |                                                                                                                                                                                                                                                                                         |  |  |  |  |  |  |  |
| Inlet Pressure [in wc] NG |                                            |                                                                                                    |                                                                                                                                                                                                                                                                                         |  |  |  |  |  |  |  |
| LPG Propane               |                                            | 11                                                                                                 |                                                                                                                                                                                                                                                                                         |  |  |  |  |  |  |  |
| NG & LPG Propane max.     |                                            |                                                                                                    |                                                                                                                                                                                                                                                                                         |  |  |  |  |  |  |  |
| nection NPT               |                                            |                                                                                                    |                                                                                                                                                                                                                                                                                         |  |  |  |  |  |  |  |
| llet dia                  |                                            | 4"                                                                                                 |                                                                                                                                                                                                                                                                                         |  |  |  |  |  |  |  |
|                           | dia                                        | 4"                                                                                                 | (Ships with 4"x5" flue adapter to match existing RTH-75A Exhaust Flue)                                                                                                                                                                                                                  |  |  |  |  |  |  |  |
|                           |                                            |                                                                                                    |                                                                                                                                                                                                                                                                                         |  |  |  |  |  |  |  |
| ory Packages              | [ft]                                       | 20                                                                                                 |                                                                                                                                                                                                                                                                                         |  |  |  |  |  |  |  |
|                           |                                            |                                                                                                    |                                                                                                                                                                                                                                                                                         |  |  |  |  |  |  |  |
|                           |                                            |                                                                                                    |                                                                                                                                                                                                                                                                                         |  |  |  |  |  |  |  |
| Reflector                 | [lb]                                       | 113                                                                                                |                                                                                                                                                                                                                                                                                         |  |  |  |  |  |  |  |
|                           | [lb]                                       | 29                                                                                                 |                                                                                                                                                                                                                                                                                         |  |  |  |  |  |  |  |
|                           |                                            |                                                                                                    |                                                                                                                                                                                                                                                                                         |  |  |  |  |  |  |  |
|                           |                                            |                                                                                                    |                                                                                                                                                                                                                                                                                         |  |  |  |  |  |  |  |
|                           |                                            | NG or LPG Propane                                                                                  |                                                                                                                                                                                                                                                                                         |  |  |  |  |  |  |  |
|                           |                                            | 120 V, 60 Hz, 1 A                                                                                  |                                                                                                                                                                                                                                                                                         |  |  |  |  |  |  |  |
| Heat Exchanger Tubing     |                                            |                                                                                                    | 10 ft Sections, 4" dia, 16 Gauge, First 10 ft ALUMI-THERM® Steel Tubing                                                                                                                                                                                                                 |  |  |  |  |  |  |  |
|                           |                                            |                                                                                                    | eated Aluminized Steel Tubing]                                                                                                                                                                                                                                                          |  |  |  |  |  |  |  |
| Reflector and End Caps    |                                            |                                                                                                    | .024 Aluminum                                                                                                                                                                                                                                                                           |  |  |  |  |  |  |  |
| Control System            |                                            |                                                                                                    | Fully Automatic, Three-Try, 100% Shut-Off, Direct Spark Electronic Ignition Control                                                                                                                                                                                                     |  |  |  |  |  |  |  |
| Approved As               |                                            |                                                                                                    | Indoor (Vented or Unvented)                                                                                                                                                                                                                                                             |  |  |  |  |  |  |  |
| Certification             |                                            |                                                                                                    | ANSI Z83.20/CSA 2.34, 2.17, 2.20                                                                                                                                                                                                                                                        |  |  |  |  |  |  |  |
| Warranty                  |                                            |                                                                                                    | (Refer to Installation, Operation and Service Manual for Details)                                                                                                                                                                                                                       |  |  |  |  |  |  |  |
|                           | [in wc] NC<br>LPG Propand<br>& LPG Propand | [in wc] NG min. LPG Propane min. & LPG Propane max. NPT dia dia  ory Packages [ft]  Reflector [lb] | [in wc] NG min. LPG Propane min. LPG Propane max.  NPT  dia  A"  dia  4"  pry Packages [ft]  NG or LPG Propane  113  [lb]  NG or LPG Propane  120 V, 60 Hz, 1 A  10 ft Sections, 4" dia [Remaining Heat Tre .024 Aluminum  Fully Automatic, The Indoor (Vented or U ANSI Z83.20/CSA 2.: |  |  |  |  |  |  |  |